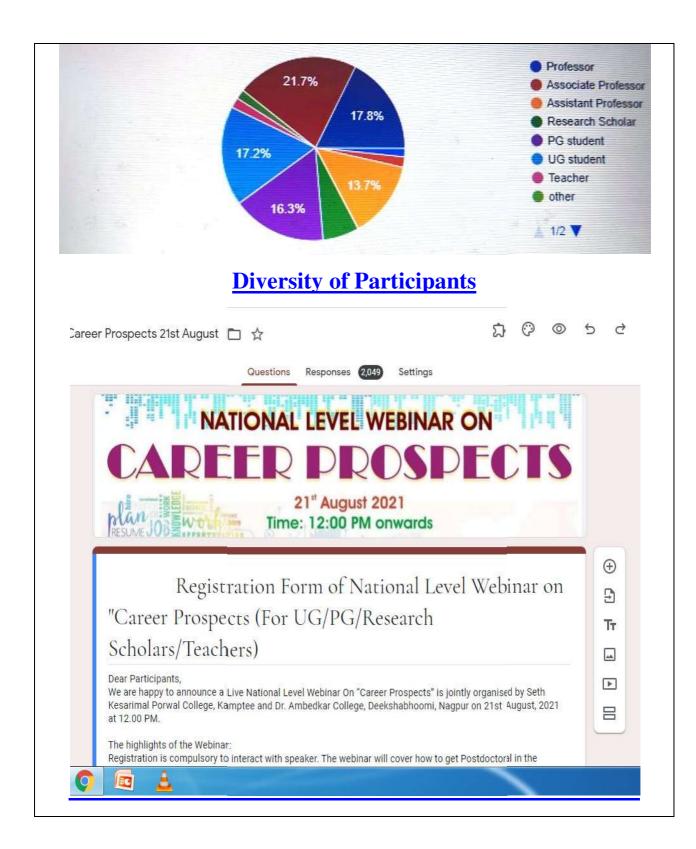

|        |                                | Academic Year 2021 - 2022                                              |                                            |
|--------|--------------------------------|------------------------------------------------------------------------|--------------------------------------------|
| S. No. | Date of<br>Program             | Name of Program                                                        | Number of students attended / participated |
| 1      | 16/07/2021                     | Webinar on Trend the Path of CS - Career Awareness Program.            | 386                                        |
| 2      | 19/07/2021                     | Webinar on Language - Personality Development & Various Opportunities. | 275                                        |
| 3      | 29/07/2021                     | Webinar on Women Self Employment.                                      | 77                                         |
| 4      | 05/08/2021                     | Webinar on Interview Techniques.                                       | 138                                        |
| 5      | 11/08/2021                     | Orientation Program on UPSC / MPSC Civil Services Examinations.        | 103                                        |
| 6      | 11/08/2021<br>to<br>12/08/2021 | State Level Webinar on Entrepreneurship Development.                   | 654                                        |
| 7      | 12/08/2021                     | Webinar on Skill Development & Self Employment.                        | 564                                        |
| 8      | 13/08/2021                     | National Webinar on Career Prospects in Microbiology.                  | 291                                        |
| 9      | 21/08/2021                     | National Webinar on Career Prospects.                                  | 2053                                       |
| 10     | 04/02/2022                     | Webinar on Communication and Relationship Building Skills.             | 294                                        |