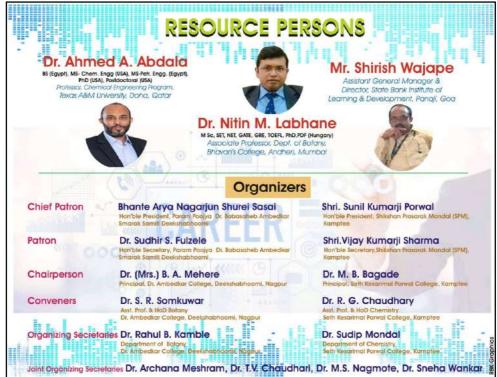

|        |                                | Academic Year 2021 - 2022                                              |                                            |
|--------|--------------------------------|------------------------------------------------------------------------|--------------------------------------------|
| S. No. | Date of<br>Program             | Name of Program                                                        | Number of students attended / participated |
| 1      | 16/07/2021                     | Webinar on Trend the Path of CS - Career Awareness Program.            | 386                                        |
| 2      | 19/07/2021                     | Webinar on Language - Personality Development & Various Opportunities. | 275                                        |
| 3      | 29/07/2021                     | Webinar on Women Self Employment.                                      | 77                                         |
| 4      | 05/08/2021                     | Webinar on Interview Techniques.                                       | 138                                        |
| 5      | 11/08/2021                     | Orientation Program on UPSC / MPSC Civil Services Examinations.        | 103                                        |
| 6      | 11/08/2021<br>to<br>12/08/2021 | State Level Webinar on Entrepreneurship Development.                   | 654                                        |
| 7      | 12/08/2021                     | Webinar on Skill Development & Self Employment.                        | 564                                        |
| 8      | 13/08/2021                     | National Webinar on Career Prospects in Microbiology.                  | 291                                        |
| 9      | 21/08/2021                     | National Webinar on Career Prospects.                                  | 2053                                       |
| 10     | 04/02/2022                     | Webinar on Communication and Relationship Building Skills.             | 294                                        |