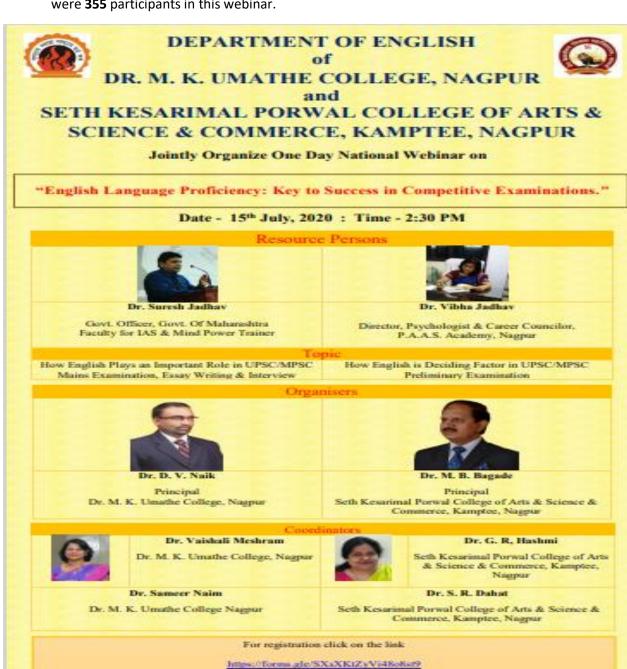

|           | Academic Year 2020 - 2021 |                                                                                     |                                            |  |
|-----------|---------------------------|-------------------------------------------------------------------------------------|--------------------------------------------|--|
| S.<br>No. | Date of<br>Program        | Name of Program                                                                     | Number of students attended / participated |  |
| 1         | 15/07/2020                | Webinar on English Language Proficiency: Key to Success in Competitive Exams.       | 300                                        |  |
| 2         | 08/08/2020                | Webinar on Interview Skills.                                                        | 189                                        |  |
| 3         | 23/08/2020                | Industrial Expert Talk on Current Scenario, Scope & Challenges for Microbiologists. | 165                                        |  |
| 4         | 16/07/2021                | Webinar on Trend the Path of CS - Career Awareness Program.                         | 386                                        |  |
| 5         | 19/07/2021                | Webinar on Language - Personality Development & Various Opportunities.              | 275                                        |  |
| 6         | 29/07/2021                | Webinar on Women Self Employment.                                                   | 77                                         |  |