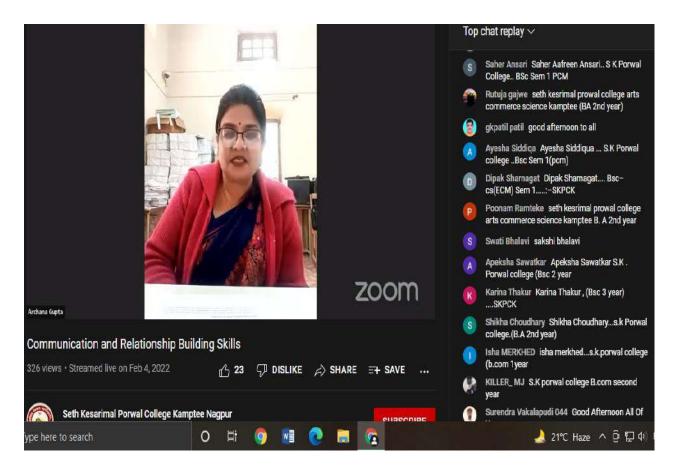

|        |                                | Academic Year 2021 - 2022                                              |                                            |
|--------|--------------------------------|------------------------------------------------------------------------|--------------------------------------------|
| S. No. | Date of<br>Program             | Name of Program                                                        | Number of students attended / participated |
| 1      | 16/07/2021                     | Webinar on Trend the Path of CS - Career Awareness Program.            | 386                                        |
| 2      | 19/07/2021                     | Webinar on Language - Personality Development & Various Opportunities. | 275                                        |
| 3      | 29/07/2021                     | Webinar on Women Self Employment.                                      | 77                                         |
| 4      | 05/08/2021                     | Webinar on Interview Techniques.                                       | 138                                        |
| 5      | 11/08/2021                     | Orientation Program on UPSC / MPSC Civil Services Examinations.        | 103                                        |
| 6      | 11/08/2021<br>to<br>12/08/2021 | State Level Webinar on Entrepreneurship Development.                   | 654                                        |
| 7      | 12/08/2021                     | Webinar on Skill Development & Self Employment.                        | 564                                        |
| 8      | 13/08/2021                     | National Webinar on Career Prospects in Microbiology.                  | 291                                        |
| 9      | 21/08/2021                     | National Webinar on Career Prospects.                                  | 2053                                       |
| 10     | 04/02/2022                     | Webinar on Communication and Relationship Building Skills.             | 294                                        |